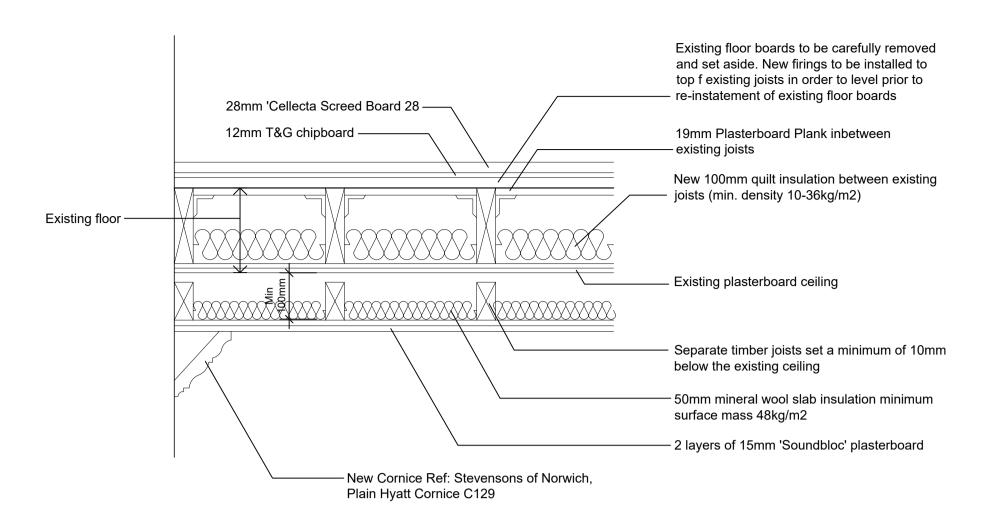

DATE

Acoustic Upgrade to Existing Floor (Existing Building)
Scale 1:10

Gleneagles Guesthouse 5—6 Clifftown Parade

Detail Sheet 1

1436-04

Breley Design Ltd, Harrier House Aviation Way, Southend on Sea Essex SS2 6UN, England. Telephone: +44 (0)1702 541300 Facsimile: +44 (0)1702 543123 Email: info@breleydesign.com